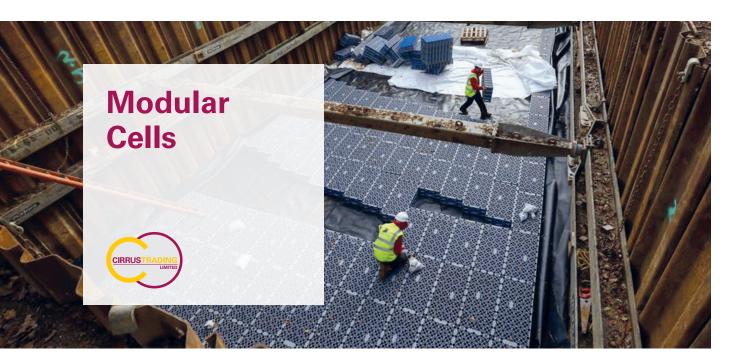

**Interlocking Modular Cells**, create strong, flexible, water attenuation or soakaway systems of any size, shape and depth to suit every ground and climatic condition.

They provide a 95% void space for capturing surface water run-off from roof gutters and surface drains.

Cells to suit light, medium and heavy load criteria are available from stock.

**Hybrid** solutions can be created to meet different conditions on a single site.

Structures can be wrapped in an **impermeable** membrane, for storage and controlled release, or a **permeable Geotextile**, for filtration and/or soakaway purposes.

Access for inspection and maintenance can be provided as necessary.