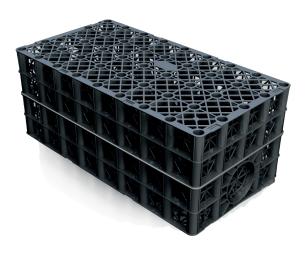

**Interlocking Modular Cells**, create strong, flexible, water attenuation or soakaway systems of any size, shape and depth to suit every ground and climatic condition.

They provide a 95% void space for capturing surface water run-off from roof gutters and surface drains.

Cells to suit light, medium and heavy load criteria are available from stock.

**Hybrid** solutions can be created to meet different conditions on a single site.

Structures can be wrapped in an **impermeable** membrane, for storage and controlled release, or a **permeable Geotextile**, for filtration and/or soakaway purposes.