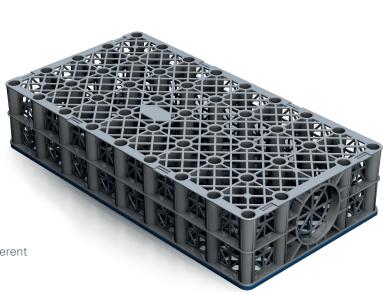

**Interlocking Modular Cells**, create strong, flexible, water attenuation or soakaway systems of any size, shape and depth to suit every ground and climatic condition.

They provide a 95% void space for capturing surface water run-off from roof gutters and surface drains.

Cells to suit light, medium and heavy load criteria are available from stock.

**Hybrid** solutions can be created to meet different conditions on a single site.

Structures can be wrapped in an **impermeable** membrane, for storage and controlled release, or a **permeable Geotextile**, for filtration and/or soakaway purposes.