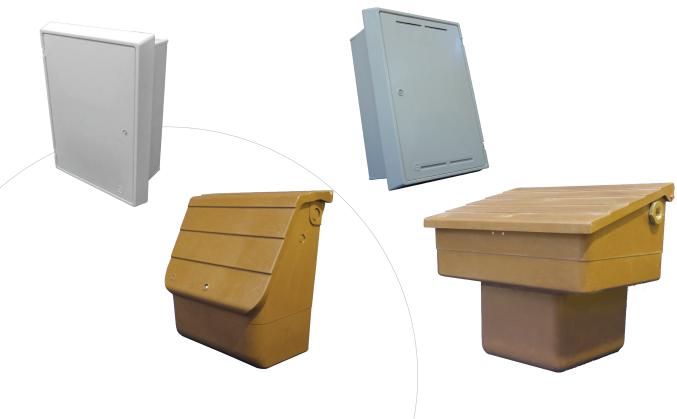

Generally manufactured from GRP, **Cirrus** supply meter boxes which have the full approval of most of the gas and electricity suppliers in the UK.

A selection of boxes for domestic, industrial and commercial applications are shown below.

## • Used & approved by most utility providers

- Gas & Electricity
- Domestic & Industrial
- Flush, surface & semi buried
- Hockey sticks