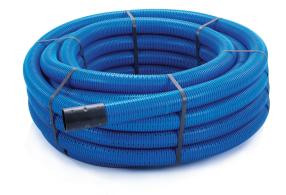

Designed for the effective management of land water drainage, serving the agriculture and the sport and leisure industries, our systems are manufactured from HDPE or uPVC and are **Kitemarked** to **BS 4962**.

They are strong, flexible and easy to install providing excellent water flow.

- Unperforated
- Perforated
- Full range of fittings

Glass Reinforced Concrete (GRC) **Silt Traps** and **Headwall Units** supplied in a range of sizes.

| Nominal OD<br>(mm) |     | Length |      | Connectors | Multi<br>Junctions |
|--------------------|-----|--------|------|------------|--------------------|
| 60                 | X   | 50m    | 150m | ✓          | ✓                  |
| 80                 | 25m | 50m    | 100m | ✓          | ✓                  |
| 100                | 25m | 50m    | 100m | ✓          | ✓                  |
| 160                | 35m | 50m    | X    | ✓          | ✓                  |
| 200                | 40m | X      | X    | ✓          | X                  |