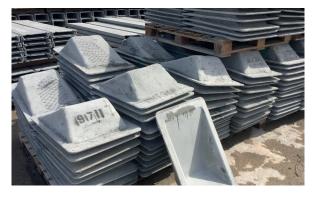

They are strong, flexible and easy to install providing excellent water flow.

- Unperforated
- Perforated
- Full range of fittings

Glass Reinforced Concrete (GRC) **Silt Traps** and **Headwall Units** supplied in a range of sizes.