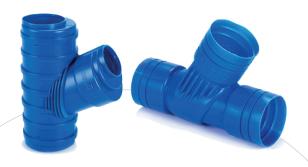

They are strong, flexible and easy to install providing excellent water flow.

- Unperforated
- Perforated
- Full range of fittings

Glass Reinforced Concrete (GRC) **Silt Traps** and **Headwall Units** supplied in a range of sizes.

| Nominal OD<br>(mm) |     | Length |      | Connectors | Multi<br>Junctions |
|--------------------|-----|--------|------|------------|--------------------|
| 60                 | X   | 50m    | 150m | ✓          | ✓                  |
| 80                 | 25m | 50m    | 100m | ✓          | ✓                  |
| 100                | 25m | 50m    | 100m | ✓          | ✓                  |
| 160                | 35m | 50m    | X    | ✓          | ✓                  |
| 200                | 40m | X      | X    | ✓          | X                  |