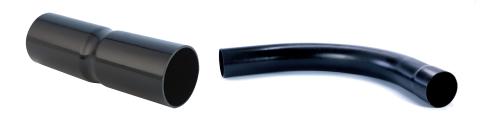

All ducts include an integral socket and accessories include bends, junctions and end caps.

| Size | ID/OD (mm) | Length | Couplers | Hockey<br>Stick | End<br>Caps | 90° 45° 22.5°<br>Bends | 90° 45°<br>Junctions |
|------|------------|--------|----------|-----------------|-------------|------------------------|----------------------|
| 2"   | 51/54      | 6m     | ✓        | ✓               | ✓           | ✓                      | ✓                    |
| 3"   | 85/89      | 6m     | ✓        | X               | ✓           | ✓                      | ✓                    |
| 4"   | 110/114    | 6m     | ✓        | X               | ✓           | ✓                      | ✓                    |
| 6"   | 163/168    | 6m     | ✓        | X               | ✓           | ✓                      | ✓                    |
| 8"   | 198/206    | 6m     | ✓        | X               | ✓           | ✓                      | √                    |