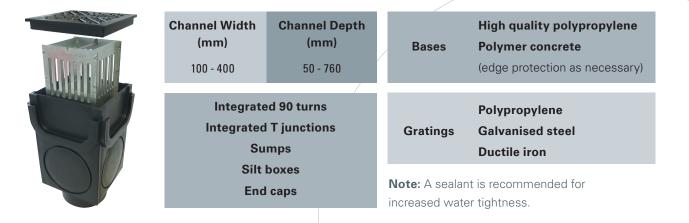

## Channel Drain

CIRRUS

A wide range of linear drainage systems are available to suit loading classifications according to **BS EN 1433** - (Drainage channels for vehicular and pedestrian areas).

**Cirrus** supply level depth & built-in fall units to suit all circumstances and conditions.