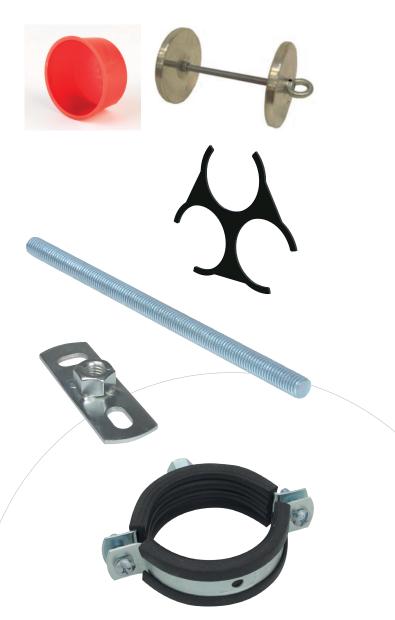

## **End Caps & Plugs**

Providing excellent protection from damage, dirt, moisture and corrosion prior to installing the cables. Being tapered, they can be used as either an end cap or a plug.

# **Pipe Support Systems**

A comprehensive range of specialist pipe hangers, brackets and appropriate fixings are available to order for domestic commercial and industrial applications.